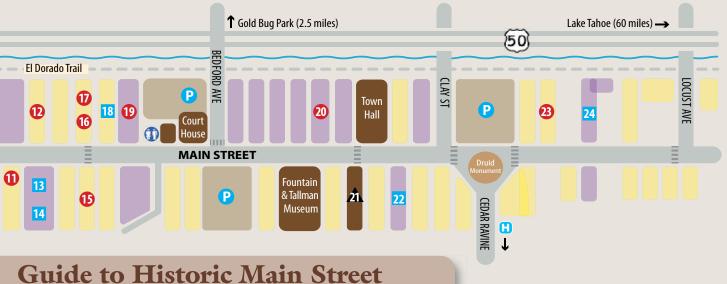

## Your map to Shopping • Dining •

## PLACERVILLE'S HIS

## **RESTAURANTS • BARS • COFFEE**

## SHOPPING • SERVICES

## **Art • History • Entertainment**

## TORIC MAIN STREET

ALIDANTS/DADS/COFFEE

ESTAURANTS/BARS/COFFEE SHOPPING/SERVICES

GALLERIES/MUSEUM VISITOR INFORMATION

**(1)** PUBLIC RESTROOM

## MAP NOT TO SCALE

on Historic Main Street with a banquet room decorated in fect blend of the gold rush with arking too. /house.com