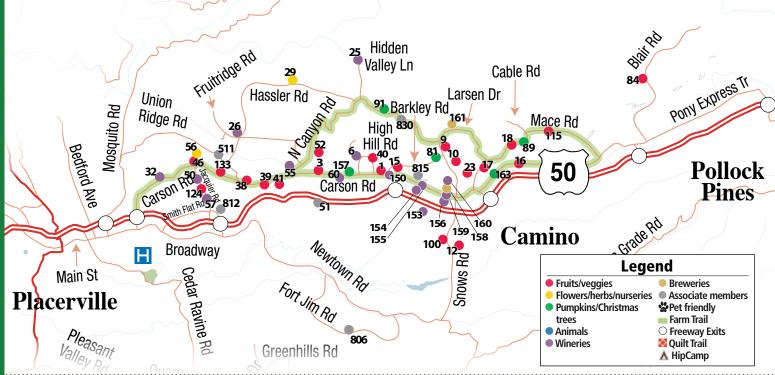

## **EAST EL DORADO COUNTY**

## **EL DORADO COUNTY** edc-farmtrails.org

## **FARM TRAIL LISTINGS**

2901 High Hill Rd., Placerville. Apples, pears, Fuyu persimmons, jams, jellies, pie, hamburgers, B.B.Q. chicken. Labor Day weekend-Dec. 24, daily, 8-5. Bus. Picnic. Trout fishing. Hay rides. Pony rides. 530-644-1973. www.highhillranch1.net

## #3 Boa Vista Orchards

2952 Carson Rd., Placerville. Fresh fruit & vegetables, Bakery, Deli, fresh Apple Cider, Pantry, wine tasting. Picnic area, extra parking. (Arts & Crafts weekends fall season only.) Open year round 7:30-5:30. Since 1915. Find us on Facebook. 530-622-5522. www.boavista.com www.facebook.com/boavista1915

## #6 Madroña Vineyards \*\*

2560 High Hill Rd., Placerville. Taste and appreciate our premium, estate-grown wines. Tasting daily 11-5. Picnic area. 530-644-5948. www.madronavineyards.com

## 🔵 #9 Larsen Apple Barn & Bakeshop 📽 🌠

2461 Larsen Dr., Camino. Come and visit the longest family-owned Apple Hill farm. You'll find over 20 varieties of apples along with pears, grapes, dried fruits, juices and more. Our bakery is full of treats! Specialty pies, turnovers, dumplings and much more. Daily lunches available from our deli. Visit the family Museum and park for a special adventure. Park available to rent. Sun-Fri 8-5, Sept 3-Dec 24. 530-644-1415. www.larsenapplebarn.com www.facebook/larsenapplebarn

## #10 Rainbow Orchards \* I

2569 Larsen Rd., Blueberries, blackberries, nectarines, peaches, apples, pears, pumpkins, winter squash. Bake shop. Readers' Choice best donuts and best apple pie. Homemade jams, jellies, syrups, butters. Cider Mill on site. Fresh cider, hard cider, and wine. Tasting on weekends in Sept./Oct./Nov. Picnic and play area with hay bale hop a crooked mile. Open Sept. -Dec. For dates, hours, and availability of product call 530-644-1594, check Rainbow Orchards Facebook or rainboworchards.

## #12 Sloan Winters Mountain Orchard & Garden \*\*

3121 Snows Rd., Camino. Experience "Farm to Fork" at Sloan Winters Mountain Orchard & Garden LLC, a USDA-CCOF certified organic farm. We specialize in u-pick organic apples, pears, plums, vegetables and more. Other attractions are 21 types of jams, honey, live animals, educational farm tours, school tours, birthday parties, picnic area and overnight lodging may be reserved. Come enjoy a magical day with majestical views on our hillside farm. Open Aug. 30 - Nov. 11; Fri, Sat, Sun; 10am-4pm. 916-860-9207. www.SloanWintersOrchards.org

### #15 Rockney Farms

2800 Barkley Rd., Camino. Naturally grown produce in the heart of Apple Hill. Emphasis on plant and soil health using natural products without the use of any pesticides. Fresh vegetables available at farmers markets and Larsen Apple Barn. Check facebook for current locations. CSA's available. 530-919-0022. www.facebook.com/rockneyfarms

## 🔵 #40 Fudge Factory Farm 📽 👰

2860 High Hill Rd., Placerville. We have lots of candy including homemade chocolates. Fudge tasting. Organic Apples, Raspberries, Blueberries, Blackberries. Apple, Raspberry and Blackberry wines. 27 different kinds of candy coated apples, fresh pies and baked goods. Choose and cut Christmas trees. Picnic area and child play area. Open Sept. - Mid December. 530-644-3492. www.fudgefactoryfarm.com