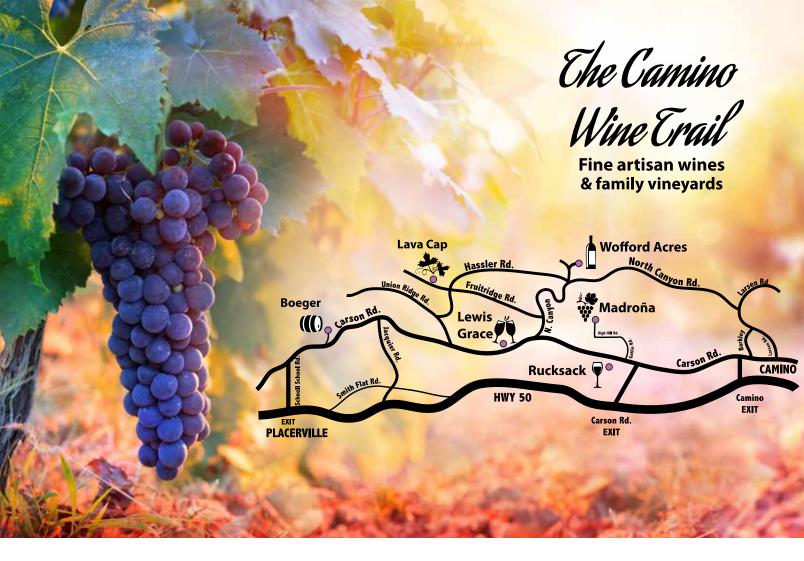

## **Lava Cap Winery** & Vineyards

2221 Fruitridge Rd, Placerville 530-621-0175 lavacap.com

Open daily, 10am-5pm

## #26 Lava Cap Winery & Vineyards

2221 Fruitridge Rd., Placerville. Wine tasting room with fabulous views and picnic grounds overlooking the vineyards. Open daily 10-5, except major holidays. 530-621-0175. Email: noreen@lavacap.com www.lavacap.com

## #25 Wofford Acres Vineyards 📽 🌠

1900 Hidden Valley Lane, Camino. Premium wine tasting, beautiful picnic grounds. Hard Apple Cider. Open Sat. & Sun. year round. Call for weekday hours. 530-626-6858. Email: info@wavwines.com www.wavwines.com

#### #55 Lewis Grace Winery \*\*

2701 Carson Rd., Placerville. Located on a scenic historic ranch that includes a landmark red barn and restored 1885 ranch house. Guests are invited to savor full-bodied reds in a dramatic vineyard setting. Open Daily, 11-5. 530-642-8424. Email: gracepatriotwines@gmail.com. lewisgracewinery.com

#### #60 Rucksack Cellars \*\*

3030 Carson Rd., Placerville. Comfortable and worn, a rucksack embodies our desire to discover life away from the ordinary. It is with this same spirit of discovery that we produce our wines, each an expression of the varied climate and soils of the Sierra Foothills appellation. Open May-Dec Thur/Sun 11-5. Check website for additional hours. 530-647-2113. www.rucksackcellars.com

## #6 Madroña Vineyards \*\*

2560 High Hill Rd., Placerville. Taste and appreciate our premium, estate-grown wines. Tasting daily 11-5. Picnic area. 530-644-5948. www.madronavineyards.com