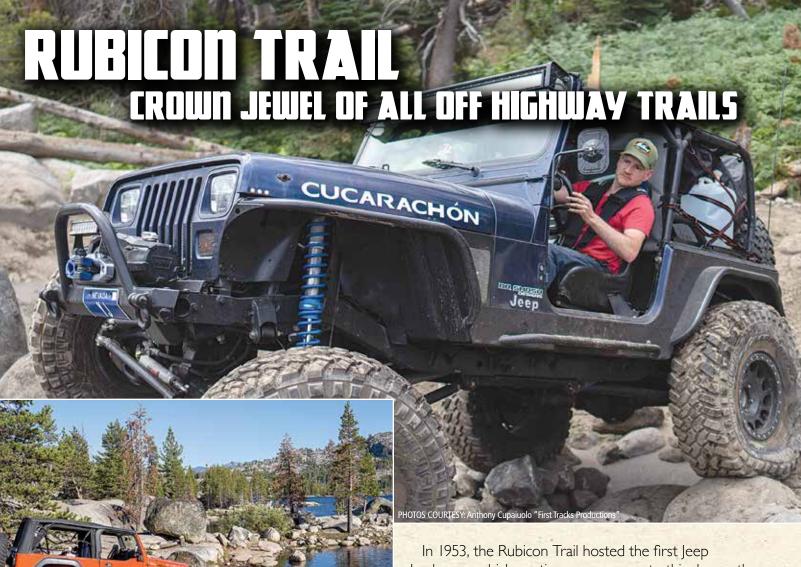

**THE RUBICON TRAIL** is a 22-mile off-road adventure that cuts across the Sierra Nevada, between the gold rush town of Georgetown and the pristine Lake Tahoe. It boasts stunning, panoramic views of the Sierra Nevada, fields of boulders and interlocking flat stone, and sweet-smelling pine and fir trees.

This is an off-road experience of a lifetime that will test your mental and physical limits as well as your technical skills and preparation. It offers the courageous motorist a chance to travel a historical path through one of the nation's most treasured natural landscapes. It is widely recognized as the premiere OHV route in the United States and has been called the "crown jewel of all off highway trails." At one time, it was revered as the most difficult, rated 10 on a scale of one to 10, due to its narrow passages, rocky climbs, and occasional mud hole.

In 1953, the Rubicon Trail hosted the first Jeep Jamboree, which continues every year to this day on the last weekend of July.

The Rubicon Trail Foundation, Friends of the Rubicon, El Dorado County, and the Eldorado National Forest are the trusted stewards of the Rubicon Trail, ensuring sustainability for this special place. Their continued efforts and collaboration are vital to keep this "crown jewel" of OHV routes open and dedicated to the future health of the Rubicon Trail.