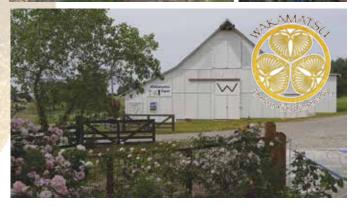

Non-alcoholic Drink Choices

Point your camera app here

530-303-3617 NelloOlivo.com 3544 CARSON ROAD

Camino Exit, turn left

530-556-5060 Hwy50Brewery.com

Wakamatsu Farm is the site of the first Japanese Colony in America established in 1869. With history dating back to California's first people and the pioneer settlers of the Gold Rush, now Wakamatsu Farm can become part of your own special memories.

The farm is located on 272 picturesque acres just 1 mile north of Coloma nestled among gently rolling hills of wildflowers, ponds, majestic oak trees, open pastures & abundant wildlife.

Visitors of all ages enjoy fun, educational, and enriching activities. The public visits during scheduled tours, events, and programs or open farm days.

https://www.arconservancy.org/wakamatsu/

- ♦Site of 1st Japanese colony in USA
- ◆Birthplace of 1st Japanese American
- ♦ Grave site of 1st Japanese immigrant & woman buried in USA