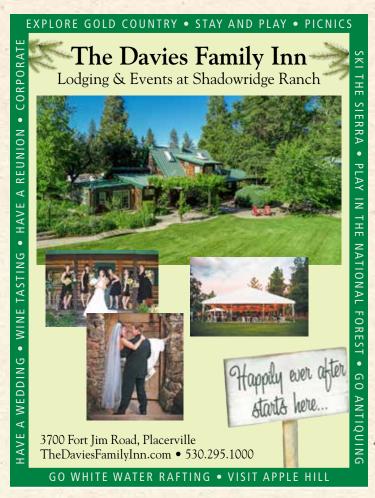

#### #806 The Davies Family Inn at Shadow Ridge Ranch

3700 Fort Jim Rd., Placerville, Our Bed and Breakfast Inn preserves the rustic elegance of an 1800s era log cabin homestead with modern conveniences in a setting both revitalizing and tranquil. Our events center is modern and beautiful with a large meadow for outdoor weddings. Christmas trees, apples, gift shop, pumpkins. 530-295-1000. www.daviesfamilvinn.com