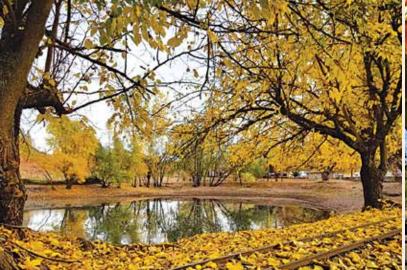

# Where to find fall colors around El Dorado County

eaf peepers, social media rock stars, and anyone looking for Mother Nature's annual show of colors will find that in spades in and around El Dorado County during the autumn, where the trees explode in color from late September through early December.

Those looking for the first colors of the season should head to the Carson Pass, Hope Valley and Monitor Pass regions, accessible via state highways 88 and 89. Here, expansive hillsides of quaking aspen flame brilliant gold, with occasional hints of orange. The dark blue high-elevation skies, craggy snow-dusted peaks, and greenish-black conifers are a dramatic contrast – and ensure your Instagram photos will pop!

The high country doesn't have all the fun. Fall colors are everywhere at lower altitudes, too. The native black oak, found throughout the Sierra Nevada foothills between elevations of about 1,000 and 5,000 feet, boasts leaves that turn a brilliant gold. If you happen to be traveling on Highway 50 through Placerville in El Dorado County, you will also see fiery-red pistache trees.

Here are a few of our favorite places to spot fall at its best:

Marshall Gold Discovery State
Historic Park - Enjoy the spectacular
view along the American River as well
as the many stands of colorful trees
along Hwy 49 heading toward Auburn.
Located in Coloma on Highway 49.

Apple Hill Growers - Brilliant fall colors provide a beautiful backdrop for this bucolic farm region. Sample a multitude of apple and pumpkin delicacies at the many farms and orchards while you view the splendor of fall. Located in Camino off Highway 50.

Grass Lake - You'll find magnificent groves of Quaking Aspen surrounding his beautiful lake/meadow located at the top of Luther Pass on Highway 89 just off Highway 50.

Fallen Leaf Lake - Take a short hike to the shores of the lake, where you can see Mt. Tallac framed by Quaking Aspen. Located on Fallen Leaf Lake Road off Highway 89 just north of South Lake Tahoe.