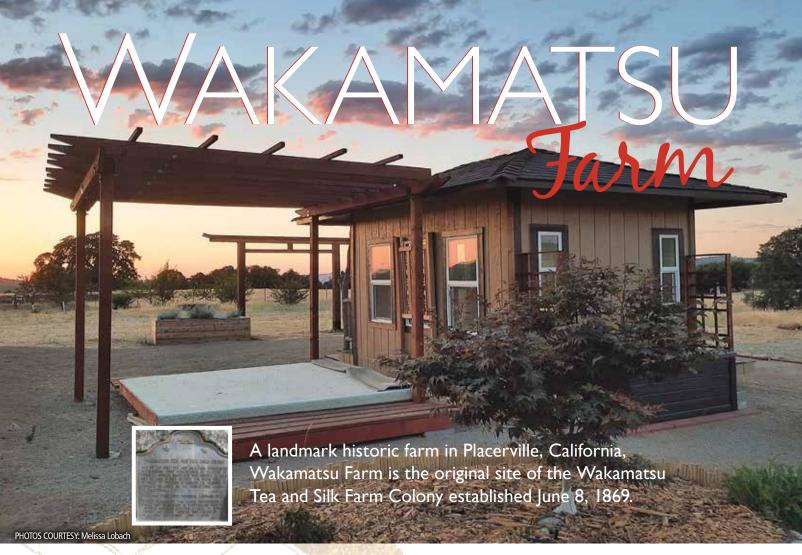

Non-alcoholic Drink Choices

Point your camera app here

530-303-3617 NelloOlivo.com 3544 CARSON ROAD

Camino Exit, turn left

530-556-5060 Hwy50Brewery.com

Wakamatsu Farm is the site of the first Japanese Colony in America established in 1869. With history dating back to California's first people and the pioneer settlers of the Gold Rush, now Wakamatsu Farm can become part of your own special memories.

The farm is located on 272 picturesque acres just 1 mile north of Coloma nestled among gently rolling hills of wildflowers, ponds, majestic oak trees, open pastures & abundant wildlife.

Visitors of all ages enjoy fun, educational, and enriching activities. The public visits during scheduled tours, events, and programs or open farm days.

https://www.arconservancy.org/wakamatsu/

- ♦Site of 1st Japanese colony in USA
- ◆Birthplace of 1st Japanese American
- ♦ Grave site of 1st Japanese immigrant & woman buried in USA