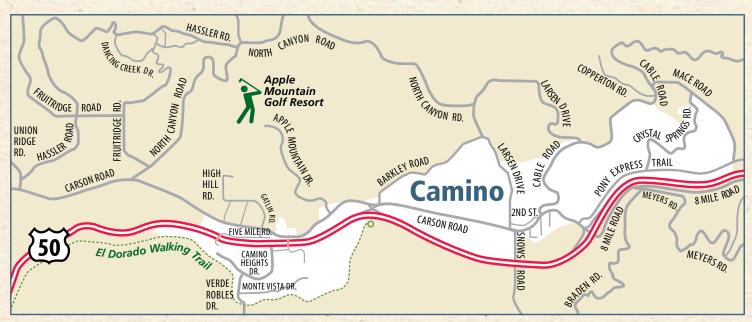

Apple Hill Growers - Brilliant fall colors provide a beautiful backdrop for this bucolic farm region. Sample a multitude of apple and pumpkin delicacies at the many farms and orchards while you view the splendor of fall. Located in Camino off Highway 50.

#### #815 Apple Mountain Golf Resort

3455 Carson Rd., Camino. Restaurant breakfast & lunch, banquet facilities available. 18 hole course. Practice facilities. Breathtaking views. Open Year Round. 530-647-7400 ext. 224. Email: rosem@applemountaingolfresort.com. www.apple-