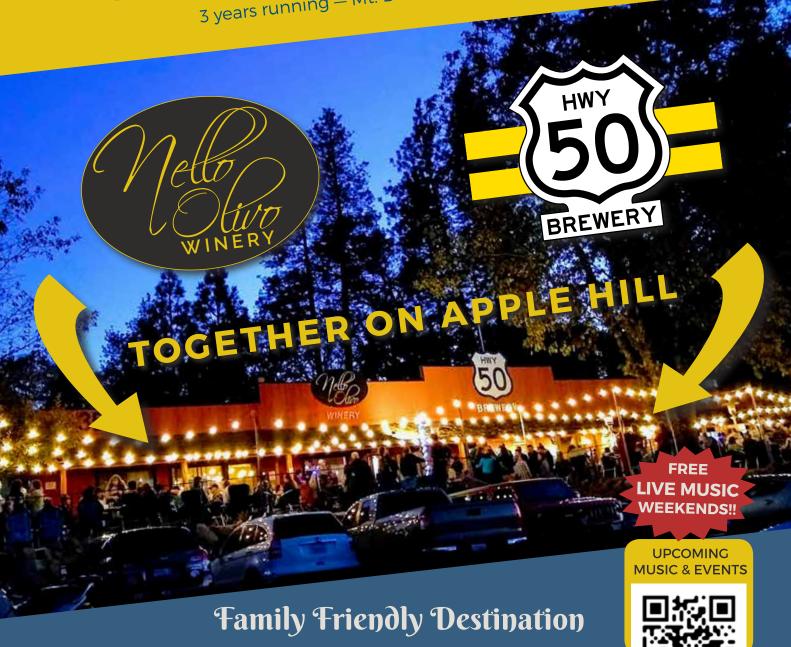

#### #158 Hwv 50 Brewerv \*\*

3544 Carson Rd., Ste 20, Camino. A family - friendly brew pub experience featuring craft beers, pizza and housemade foods. Come enjoy the firepits and beautiful views from our dog-friendly patio. OPEN 7 Days a Week, 12 - 8pm; Christmas Eve: 12 - 4pm, Christmas Day: Closed; New Year's Eve & New Year's Day: 12 - 8pm. 530-556-5060. www.hwy50brewery.com

#### #159 Nello Olivo Winery \*\*

3544 Carson Rd., Ste 10, Camino. Excellent Italian styled wines. Apple Hill "Destination Location," outdoor tasting, views of orchards, vineyard, forested hills. Craft beer, pub foods, Family & dog friendly. Daily 11-7. 530-303-3617. www.nelloolivo.