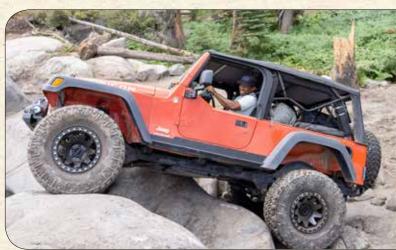

**THE RUBICON TRAIL** is a 22-mile off-road adventure that cuts across the Sierra Nevada, between the gold rush town of Georgetown and the pristine Lake Tahoe. It boasts stunning, panoramic views of the Sierra Nevada, fields of boulders and interlocking flat stone, and sweet-smelling pine and fir trees.

This is an off-road experience of a lifetime that will test your mental and physical limits as well as your technical skills and preparation. It offers the courageous motorist a chance to travel a historical path through one of the nation's most treasured natural landscapes. It is widely recognized as the premiere OHV route in the United States and has been called the "crown jewel of all off highway trails." At one time, it was revered as the most difficult, rated 10 on a scale of one to 10, due to its narrow passages, rocky climbs, and occasional mud hole.

In 1953, the Rubicon Trail hosted the first Jeep Jamboree, which continues every year to this day on the last weekend of July.

The Rubicon Trail Foundation, Friends of the Rubicon, El Dorado County, and the Eldorado National Forest are the trusted stewards of the Rubicon Trail, ensuring sustainability for this special place. Their continued efforts and collaboration are vital to keep this "crown jewel" of OHV routes open and dedicated to the future health of the Rubicon Trail.