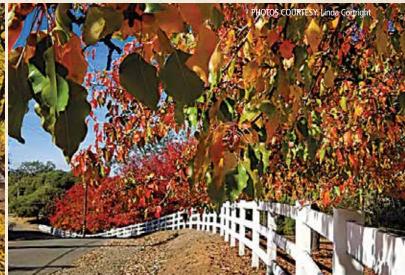

# Where to find fall colors around El Dorado County

eaf peepers, social media rock stars, and anyone looking for Mother Nature's annual show of colors will find that in spades in and around El Dorado County during the autumn, where the trees explode in color from late September through early December.

Those looking for the first colors of the season should head to the Carson Pass, Hope Valley and Monitor Pass regions, accessible via state highways 88 and 89. Here, expansive hillsides of quaking aspen flame brilliant gold, with occasional hints of orange. The dark blue high-elevation skies, craggy snow-dusted peaks, and greenish-black conifers are a dramatic contrast – and ensure your Instagram photos will pop!

The high country doesn't have all the fun. Fall colors are everywhere at lower altitudes, too. The native black oak, found throughout the Sierra Nevada foothills between elevations of about 1,000 and 5,000 feet, boasts leaves that turn a brilliant gold. If you happen to be traveling on Highway 50 through Placerville in El Dorado County, you will also see fiery-red pistache trees.

Here are a few of our favorite places to spot fall at its best:

Marshall Gold Discovery State
Historic Park - Enjoy the spectacular
view along the American River as well
as the many stands of colorful trees
along Hwy 49 heading toward Auburn.
Located in Coloma on Highway 49.

Apple Hill Growers - Brilliant fall colors provide a beautiful backdrop for this bucolic farm region. Sample a multitude of apple and pumpkin delicacies at the many farms and orchards while you view the splendor of fall. Located in Camino off Highway 50.

Grass Lake - You'll find magnificent groves of Quaking Aspen surrounding his beautiful lake/meadow located at the top of Luther Pass on Highway 89 just off Highway 50.

Fallen Leaf Lake - Take a short hike to the shores of the lake, where you can see Mt. Tallac framed by Quaking Aspen. Located on Fallen Leaf Lake Road off Highway 89 just north of South Lake Tahoe.