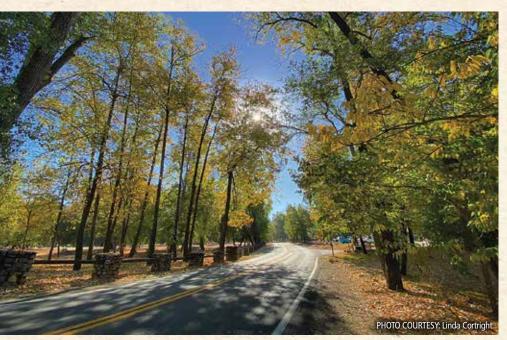

# Where to find fall colors around El Dorado County

eaf peepers, social media rock stars, and anyone looking for Mother Nature's annual show of colors will find that in spades in and around El Dorado County during the autumn, where the trees explode in color from late September through early December.

Those looking for the first colors of the season should head to the Carson Pass, Hope Valley and Monitor Pass regions, accessible via state highways 88 and 89. Here, expansive hillsides of quaking aspen flame brilliant gold, with occasional hints of orange. The dark blue high-elevation skies, craggy snow-dusted peaks, and greenish-black conifers are a dramatic contrast – and ensure your Instagram photos will pop!

The high country doesn't have all the fun. Fall colors are everywhere at lower altitudes, too. The native black oak, found throughout the Sierra Nevada foothills between elevations of about 1,000 and 5,000 feet, boasts leaves that turn a brilliant gold. If you happen to be traveling on Highway 50 through Placerville in El Dorado County, you will also see fiery-red pistache trees.

Here are a few of our favorite places to spot fall at its best:

Marshall Gold Discovery State
Historic Park - Enjoy the spectacular
view along the American River as well
as the many stands of colorful trees
along Hwy 49 heading toward Auburn.
Located in Coloma on Highway 49.

Apple Hill Growers - Brilliant fall colors provide a beautiful backdrop for this bucolic farm region. Sample a multitude of apple and pumpkin delicacies at the many farms and orchards while you view the splendor of fall. Located in Camino off Highway 50.

Grass Lake - You'll find magnificent groves of Quaking Aspen surrounding his beautiful lake/meadow located at the top of Luther Pass on Highway 89 just off Highway 50.

Fallen Leaf Lake - Take a short hike to the shores of the lake, where you can see Mt. Tallac framed by Quaking Aspen. Located on Fallen Leaf Lake Road off Highway 89 just north of South Lake Tahoe.