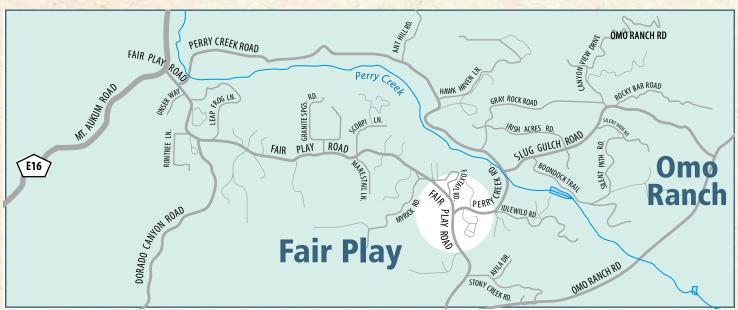

## Finding Gold in Fair Play

Fair Play AVA (American Viticulture Area) is often described as a hidden gem or best kept secret by first time visitors. There is a sense of discovery when newcomers ask, "How did we not know about this beautiful wine region?"

The Fair Play AVA, located in the heart of El Dorado County, is one of the fastest growing wine regions in Northern California. What makes the Fair Play AVA so special is the altitude, climate and unique granite soil conditions that make it perfect for growing Mediterranean and Southern European varietals such as Rhone (Syrah), Bordeaux (Cabernet) and Italian (Barbera) style wines. The wine region is rich in history, where veteran winemakers built their wineries offering small lots of hand-crafted wines.

Reminiscent of Tuscany, Fair Play has 27 wineries nestled in a beautiful vista surrounded by rolling vineyard hills and mountain scape. In the last three years, six new wineries opened their doors energizing the area by producing high-quality award-winning wines. Recently, Wine Enthusiast, Wine Spectator and Spirit Magazines have awarded 90+ ratings to Fair Play wineries. Fair Play wineries have also won many, gold and double gold medals including top awards in prestigious national and international wine competitions for decades.

You will be immersed in breathtaking views, amazing wines, great food, fun events, and friendly people. The local vintners in Fair Play make your visit authentic and welcoming. If you haven't visited Fair Play, put this up and coming wine region on the top of your list. You will be glad you discovered Fair Play, the hidden gem of the Sierra Foothills.

Fair Play and its wineries are located just 40 minutes from Folsom on the southwest side of El Dorado County bordering Amador County.

Turn the page to discover all the Fair Play Wineries waiting for you!

## Discover Gold in Fair Play