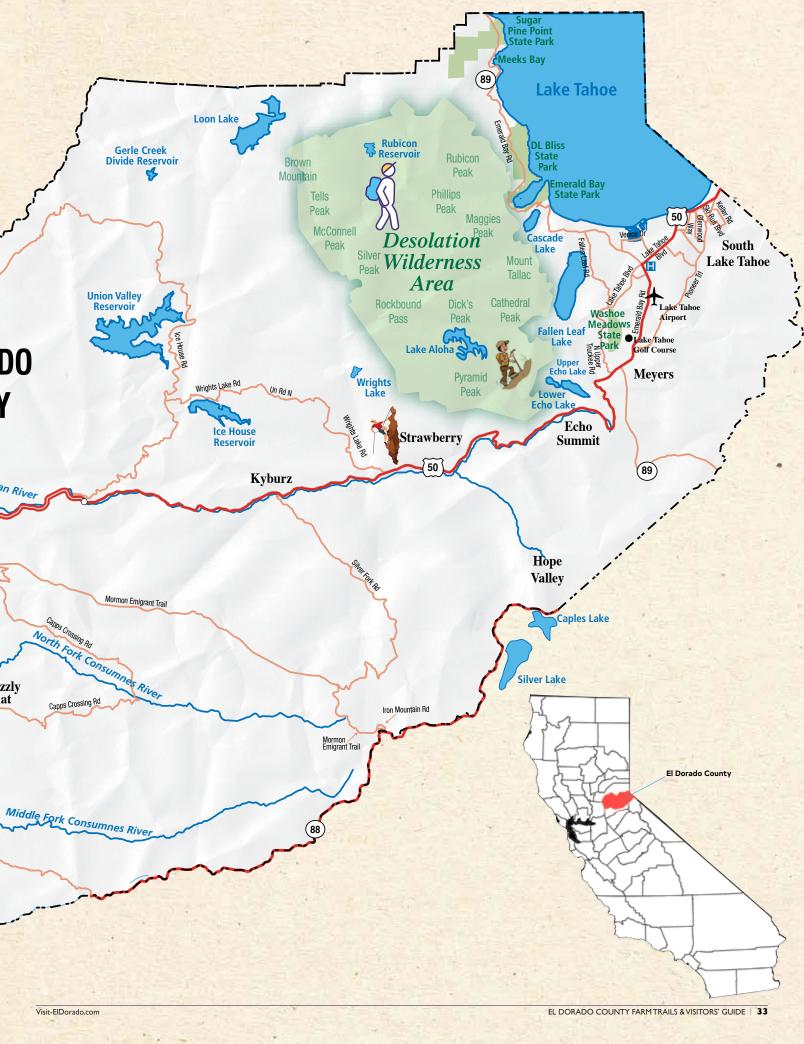

## LAKE TAHOE

ake Tahoe is a world-class year around vacation destination located along the eastern edge of El Dorado County. While hotels and ski resorts draw millions of guests each year, the area's main attraction continues to be the restful silence of the wilderness and the awe-inspiring beauty of the Lake. As the Washoe Indians realized centuries ago, the "edge of the lake" is a unique and special place.

## **Desolation Wilderness**

Desolation Wilderness, located west of Lake Tahoe in El Dorado County, may be considered small for a wilderness area at nearly 64,000 acres, but it compensates with dramatic scenery ranging from starkly beautiful granite to cerulean blue alpine lakes. Visitor permits are required year-round for both overnight and day hikes. Its many glacially formed lakes and streams make it one of the most scenic stretches of the Pacific Crest Trail and Tahoe Rim Trail.