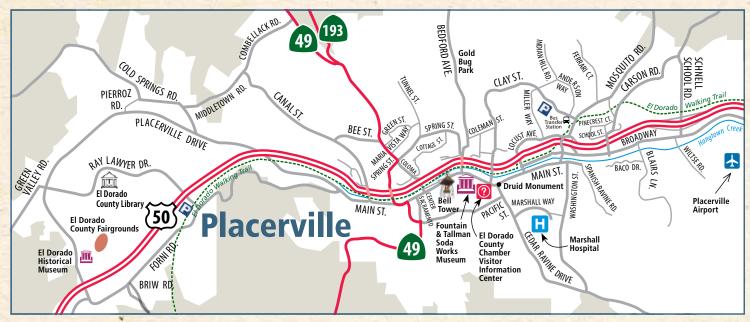

## Your map to Shopping • Dining •

## PLACERVILLE'S HIS

## **RESTAURANTS • BARS • COFFEE**

## **Art • History • Entertainment**

## TORIC MAIN STREET

ALIDANTS/DADS/COFFEE

ESTAURANTS/BARS/COFFEE SHOPPING/SERVICES

GALLERIES/MUSEUM VISITOR INFORMATION

**(1)** PUBLIC RESTROOM

## MAP NOT TO SCALE

on Historic Main Street with a banquet room decorated in fect blend of the gold rush with arking too. /house.com