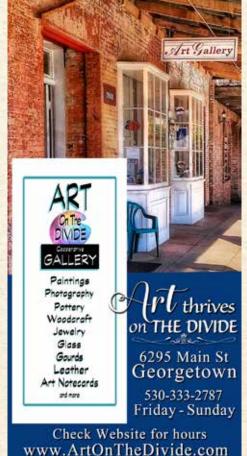

## Georgetown

Main Street in Georgetown looks much as it did long ago with its wide streets and historic buildings. A young man named Hudson is credited with discovering the rich diggings in Georgetown in the summer of 1849. Soon after, a company of sailors lead by George Phipps began working the stream at a spot below the present townsite where they uncovered rich placers and took out a fortune in gold. Located off of Highway 193, this hidden gem is definitely worth the road trip. Today you will find quaint shops, eateries and antiques. Don't miss the impressive Art on the Divide Gallery or take in a tall tale or two at the