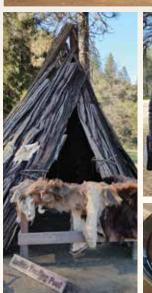

Non-alcoholic Drink Choices

Point your camera app here

530-303-3617 NelloOlivo.com 3544 CARSON ROAD

Camino Exit, turn left

530-556-5060 Hwy50Brewery.com

Wakamatsu Farm is the site of the first Japanese Colony in America established in 1869. With history dating back to California's first people and the pioneer settlers of the Gold Rush, now Wakamatsu Farm can become part of your own special memories.

The farm is located on 272 picturesque acres just 1 mile north of Coloma nestled among gently rolling hills of wildflowers, ponds, majestic oak trees, open pastures & abundant wildlife.

Visitors of all ages enjoy fun, educational, and enriching activities. The public visits during scheduled tours, events, and programs or open farm days.

https://www.arconservancy.org/wakamatsu/

- ♦Site of 1st Japanese colony in USA
- ◆Birthplace of 1st Japanese American
- ♦ Grave site of 1st Japanese immigrant & woman buried in USA