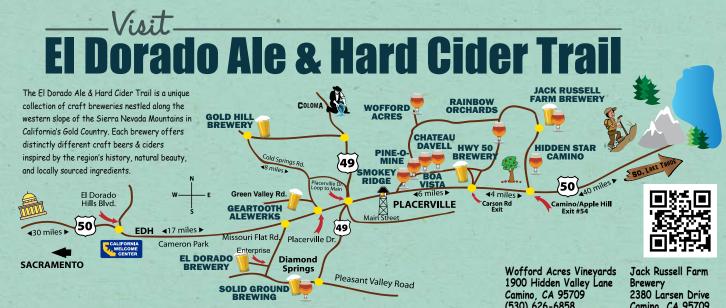

## #25 Wofford Acres Vineyards 📽 🌠

1900 Hidden Valley Lane, Camino. Premium wine tasting, beautiful picnic grounds. Hard Apple Cider. Open Sat. & Sun. year round. Call for weekday hours. 530-626-6858. Email: info@wavwines.com www.wavwines.com

#### #153 Chateau Davell Winery \*\*

3020 Vista Tierra Dr., Camino. Chateau Davell is a family-run boutique winery, vineyard and farm. We focus on healthy farming and grow pumpkins, vegetables, heirloom tomatoes and also offer a picnic area. Our cozy tasting room in Camino is open daily 11-5.530-644-2016. www.chateaudavell.com

#### #154 diVittorio Winery \*\*

3500 Carson Rd., Wine Plaza, Camino. A family-owned business, Al & Sally are the winemakers and all the grapes are locally grown in El Dorado County. Try our great Ports and fine red wines. 530-621-2166 Fax: 530-626-8941. www.divittoriowinery.com

#### #158 Hwv 50 Brewerv \*\*

3544 Carson Rd., Ste 20, Camino. A family - friendly brew pub experience featuring craft beers, pizza and housemade foods. Come enjoy the firepits and beautiful views from our dog-friendly patio. OPEN 7 Days a Week, 12 - 8pm; Christmas Eve: 12 - 4pm, Christmas Day: Closed; New Year's Eve & New Year's Day: 12 - 8pm. 530-556-5060. www.hwy50brewery.com

#### #160 Crystal Basin Cellars \*\*

3500 Carson Rd., Camino. Crystal Basin Cellars creates award-winning, flavorful wines exclusively from El Dorado County grapes. Our hospitality is unmatched. We're simply the most fun winery anywhere! Open 7 days at 11am. 530-647-1767. Email: sales@crystalbasin.com www.crystalbasin.com

#### #161 Jack Russell Farm Brewery 📽

2380 Larsen Dr., Camino. Open year round proudly serving Ale's. Lagers, Hard Ciders, and Meads. We grow hops, blueberries, blackberries, and apples. Awesome beer garden. M-F 11am to dusk and Sat-Sun 10am to dusk. 530-647-6222. http://jackrussellbrewery.com