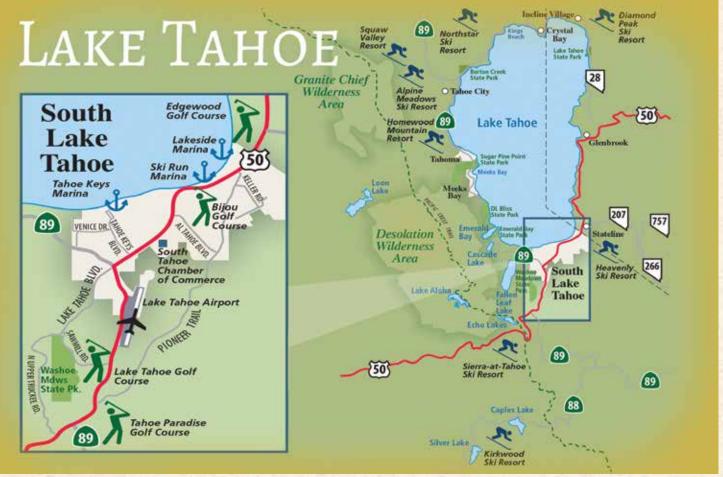

## LAKE TAHOE

ake Tahoe is a world-class year around vacation destination located along the eastern edge of El Dorado County. While hotels and ski resorts draw millions of guests each year, the area's main attraction continues to be the restful silence of the wilderness and the awe-inspiring beauty of the Lake. As the Washoe Indians realized centuries ago, the "edge of the lake" is a unique and special place.

## **THINGS TO DO**

**Skiing Snowboarding Snowshoeing Sledding Tubing Hiking Biking** 

**Fishing Beaches Golfing Camping** Spas **Shopping Emerald Bay**  **Elevation:** The average surface of Lake Tahoe is 6,229 feet above sea level. The highest peak rising directly from the shoreline is Mt. Tallac at 9,735 feet. The highest point in the Tahoe Basin is Freel Peak at 10,881 feet.

**Volume:** Lake Tahoe contains an estimated 39.75 trillion gallons or 122 million acre-feet of water. That's enough water to cover the entire state of California to a depth of 14.5".

**Purity:** The water in Lake Tahoe is 99.7% pure, about the same as distilled water. A white dinner plate can be seen at 78' below the surface.