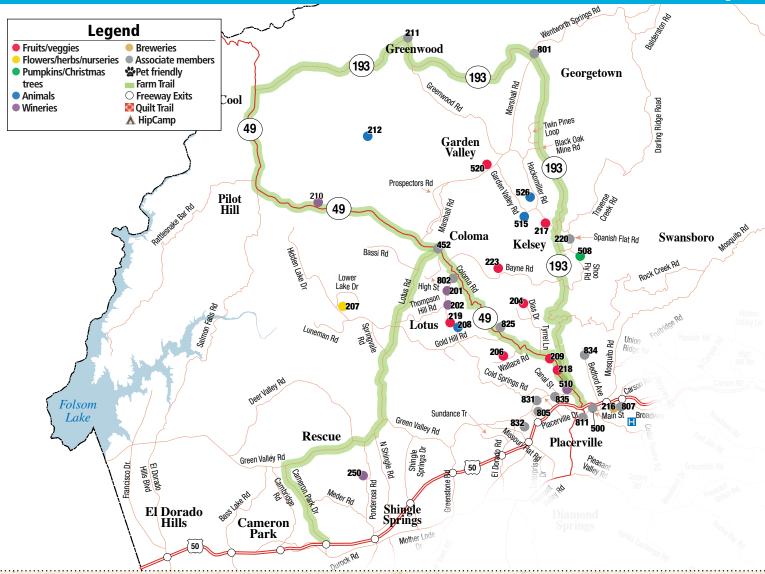

# NORTH/WEST EL DORADO COUNTY

# FARM TRAILS

## **FARM TRAIL LISTINGS**

#### #201 Gold Hill Vineyard & Brewery \*\*

School Violential Chardonnay, Cabernet Sauvignon, Cabernet Franc, Merlot, Syrah, Barbera, Zinfandel, Viognier. Picnics, weddings, parties. Spectacular views. Year round, Thurs.-Sun., 10-5. 530-626-6522. www.goldhillvineyard.com

#### #202 David Girard Vinevards \*\*

741 Cold Springs Rd., Placerville. Wines, grapes, winery picnic area, weddings. Open Thursday through Monday 11 - 5. Please call for an appointment. 530-295-1833. Email: tastingroom@davidgirardvineyards.com. www.davidgirardvineyards.com

#### #203 Yellow Button Bakery

Shingle Springs. Full service dedicated gluten free bakery. We make cakes, cookies, breakfast treats, loaf breads. Look for us at local farmers' market. 530-644-1800. Email: yellowbuttonbakery@qmail.com

#### • #204 American River Cherry Co. 📽

2240 Dias Dr., Placerville. U-Pick Cherries: Bing, Regina, Tietan, Skeena, Summit, Rainier. U-Pick Berries: Raspberries, Boysenberries, Olallieberries, Siskiyouberries, Blueberries, Loganberries, Marionberries. Local mountain honey, picnic area, koi pond. 530-748-9957. www.americanrivercherryco.com

#### #205 Phil Me Up

Sacramento. Filipino cuisine that feels like home. Hand rolled lumpia (chicken, pork, vegetable, beef, and vegan) pansit and traditional filipino food. Look for us at farmers markets and the Fudge Factory Farm in Apple Hill in the fall. 916-833-8399.