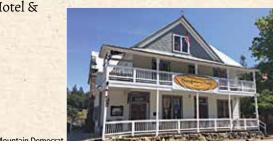

## Georgetown

Main Street in Georgetown looks much as it did long ago with its wide streets and historic buildings. A young man named Hudson is credited with discovering the rich diggings in Georgetown in the summer of 1849. Soon after, a company of sailors lead by George Phipps began working the stream at a spot below the present townsite where they uncovered rich placers and took out a fortune in gold. Located off of Highway 193, this hidden gem is definitely worth the road trip. Today you will find quaint shops, eateries and antiques. Don't miss the impressive Art on the Divide Gallery or take in a tall tale or two at the

Georgetown Hotel & Saloon.

PHOTOS COURTESY: Mountain Democra