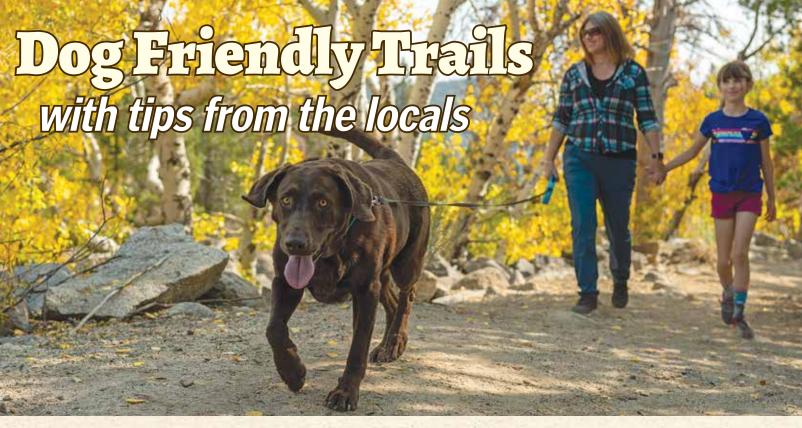

# EL DORADO

FARM TRAILS AND VISITORS GUIDE

Where the California Gold Rush Began

Wakamatsu Farm

Dog Friendly Trails

With Tips from The Locals

**Rubicon Trail** 

Crown Jewel of All Off Highway Trails

## Cronan Ranch Regional Trails Park

Located four miles north of Coloma on Highway 49 and The Park contains miles of trails for hiking, biking, horseback riding, fishing, and bird watching. The borders of the Park contour the South Fork American River, Highway 49. Pedro Hill Road, and private lands. The Park is open daily from sunrise to sunset year-round. You'll find a wide variety of terrain to choose from, including gently sloped to challenging hills, oak woodland, and gentle riverfront trails. These are two local favorites.

## Down and Up and Sky Ridge Trail Loop

A lightly trafficked loop trail located near Pilot Hill primarily used for hiking, walking, running, and mountain biking and is accessible yearround. The trail traverses through picturesque oak studded landscape and along the South Fork of the American River.

\*\*Local insider tip — After completing most of the "Up" part of the down and up trail is the cabin that you may recognize from the movie "Love Comes Softly" starring Katherine Heigl, Dale Midkiff and Corbin Bernsen.

Hiking Level: Moderate Distance: 5.4 miles Route: Loop **Elevation Gain: 866 ft** 

## Greenwood and Gerle Loop

A moderately trafficked loop trail located near Lotus, that features beautiful wild flowers and is good for all skill levels. The trail is primarily used for hiking, walking, nature trips, and bird watching. This is a beautiful peaceful trail with a nice view of the river. The hill at that end of Greenwood Creek portion is most of the elevation change but not very long.

\*\*Local insider tip — In the summer take a few moments to dip your toes in the cool water of the American River or take a picnic and watch the rafters and kayakers pass by.

Hiking Level: Easy Route: Loop

Distance: 2.6 miles Elevation Gain: 190 ft