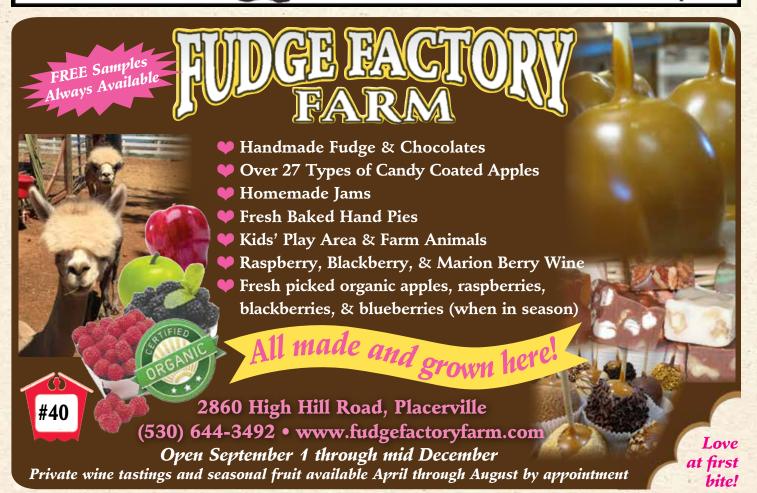

## 🔵 #40 Fudge Factory Farm 📽 👰

2860 High Hill Rd., Placerville. We have lots of candy including homemade chocolates. Fudge tasting. Organic Apples, Raspberries, Blueberries, Blackberries. Apple, Raspberry and Blackberry wines. 27 different kinds of candy coated apples, fresh pies and baked goods. Choose and cut Christmas trees. Picnic area and child play area. Open Sept. - Mid December. 530-644-3492. www.fudgefactoryfarm.com