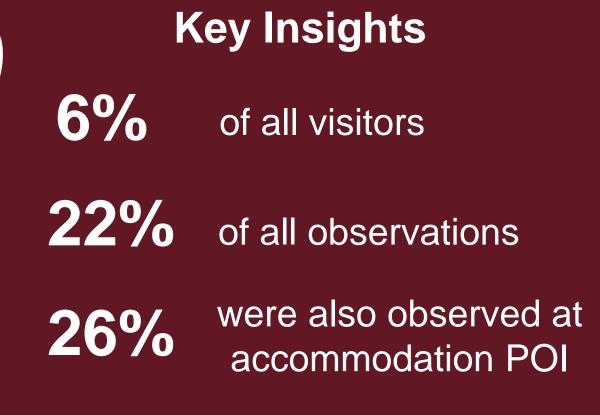

### **Cross Visitation**

Apple Hill Region visitor primarily visit other POI's in Lake Tahoe Region

6% of visitors to AH were also seen at Prospectors Plaza

#### **Other Top Visited POIs**

Safeway, Lake Tahoe, South Fork of the American River, Sacramento International Airport, Camp Richardson, Red Hawk Casino, Heaven Ski Resort and Boeger Winery

Visitors to the Apple Hill Region were predominantly seen visiting Outdoor Recreation POIs 25% of Outdoor Recreation visitation was in Lake Tahoe

37% of visitors seen in Apple Hill Region visited POIs in the Greater Placerville Region

Reno, NV Sparks, NV Carson City, NV Spanish Springs, NV Dayton, NV