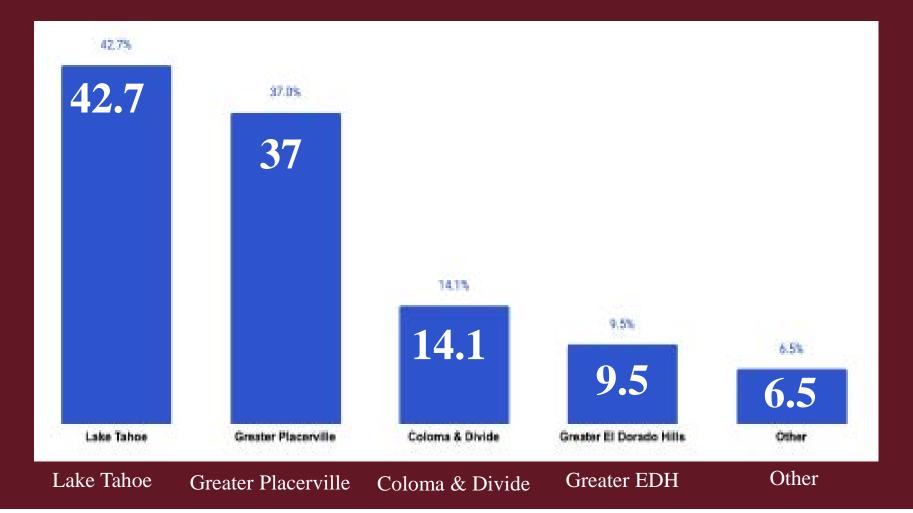

### **Cross Visitation**

Apple Hill Region visitor primarily visit other POI's in Lake Tahoe Region

6% of visitors to AH were also seen at Prospectors Plaza

#### **Other Top Visited POIs**

Safeway, Lake Tahoe, South Fork of the American River, Sacramento International Airport, Camp Richardson, Red Hawk Casino, Heaven Ski Resort and Boeger Winery

Visitors to the Apple Hill Region were predominantly seen visiting Outdoor Recreation POIs 25% of Outdoor Recreation visitation was in Lake Tahoe

37% of visitors seen in Apple Hill Region visited POIs in the Greater Placerville Region

Reno, NV Sparks, NV Carson City, NV Spanish Springs, NV Dayton, NV