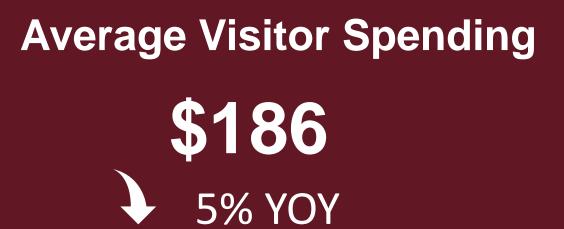

### **Average Visitor Spending**

#### SF/Oakland/ San Jose Region

\$232 - Brentwood \$176 - Concord \$142 - San Francisco \$141 - San Jose \$126 - Oakland

#### Sacramento/ Stockton / Modesto Region

- \$158 Modesto
- \$155 Vacaville
- \$152 Stockton
- \$130 Sacramento
- \$113 Fairfield

Objective: To understand the impact and trends of visitors to the Apple Hill Region. \*\*\* Zartico analyzes visitor geolocation data including the visitor and resident mix, visitor origin, and cross visitation behaviors between January 1 - December 31, 2023.

# Visitor to Resident Ratio .43

A Visitor-to-Resident Ratio of less than 1, tends to have little resident friction. Between 1 & 1.5 has increasing friction and for prolonged periods above 1.5 a proactive destination management plan is recommended. The Average Visitor Spending is calculated per visitor cardholder.