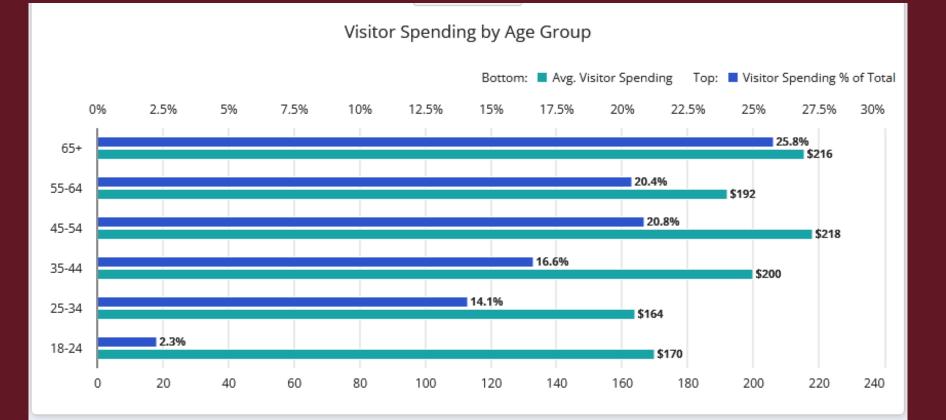

s Authority



#### **El Dorado Insights**

January 1, 2023 – December 31, 2023 Insights include El Dorado County as whole unless noted

- El Dorado County visitor profile
- Visitor impact on EDC economy
- Top markets by spend/volume
- Impact and trends of the Apple Hill region
- What the data tells us
- Partnerships & what that means to you
- 6 Ways to partner with us for less than \$1

#### **Data Overview**

Data points include geo data, website, Visa Vue, Near, Affinity, social media platforms & more



How Regions Are Defined

POI = Points of Impact/Interest Data sampling

January 1, 2023 – December 31, 2023 Insights include El Dorado County as whole unless noted



# **M** 53% = Ages 25 - 54

# **₩** 42% = have children

# El Dorado County Visitor Profile Visitor Spend by Age Group



### **Household Income**

## 67% have an household income above 100k



Visitor Impact on our Economy Visitor spend percentage of % of total



Restaurants = 24% - avg. \$107

Retail = 25% - avg. \$192

Accommodations = 73% - avg. \$464

Attractions = 37% - avg. \$168







# Visitor to Resident Ratio .43

A Visitor-to-Resident Ratio of less than 1, tends to have little resident friction. Between 1 & 1.5 has increasing friction and for prolonged periods above 1.5 a proactive destination management plan is recommended. The Average Visitor Spending is calculated per visitor cardholder.

### **Top Markets by Spend**

Which markets are generating the greatest economic impact?

San Francisco – Oakland – San Jose 27% Visitors / 30% Visitor Spending

> Sacramento – Stockton – Modesto 29% Visit