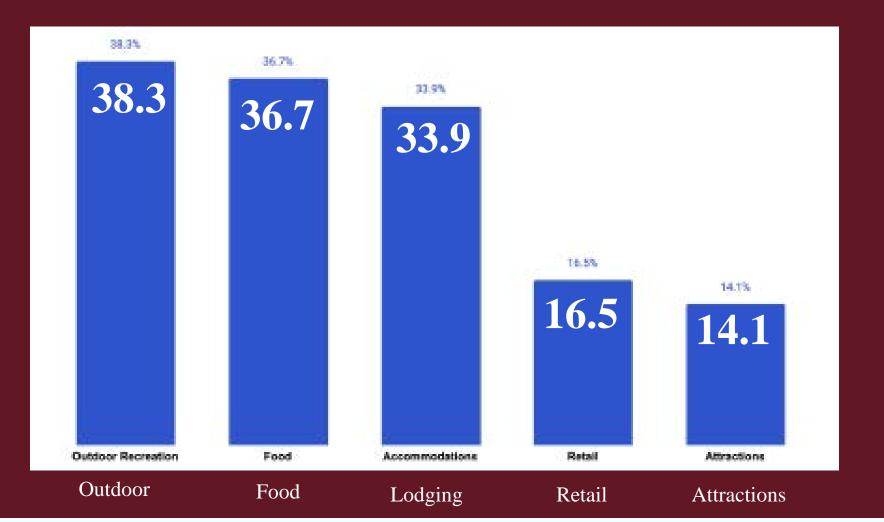

#### **Other Top Visited POIs**

Safeway, Lake Tahoe, South Fork of the American River, Sacramento International Airport, Camp Richardson, Red Hawk Casino, Heaven Ski Resort and Boeger Winery

Visitors to the Apple Hill Region were predominantly seen visiting Outdoor Recreation POIs 25% of Outdoor Recreation visitation was in Lake Tahoe

# A deeper dive into Apple Hill Region How can we use this info?

Potential visitors to Apple Hill Region would respond well to outdoor recreation and food opportunities

- Couple content around these topics to encourage longer stays Farmers Markets, Farm to Table experiences, Hikes for Foodie, etc
- Create multi-day itineraries and content promoting unique outdoor recreation, accommodations & attractions to drive market coming for events.
- ✓ **Target those cities** in the key visitor markets