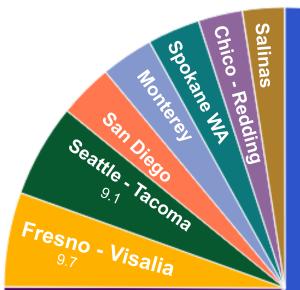

### **Top Markets by Spend**

Which markets are generating the greatest economic impact?

San Francisco – Oakland – San Jose 27% Visitors / 30% Visitor Spending

> Sacramento – Stockton – Modesto 29% Visitors / 18% Visitor Spending

Los Angeles 9% Visitors / 7% Visitor Spending

**Fresno-Visalia** 4% Visitors / 3% Visitor Spending

9

**Reno** 3% Visitors / 2% Visitor Spending