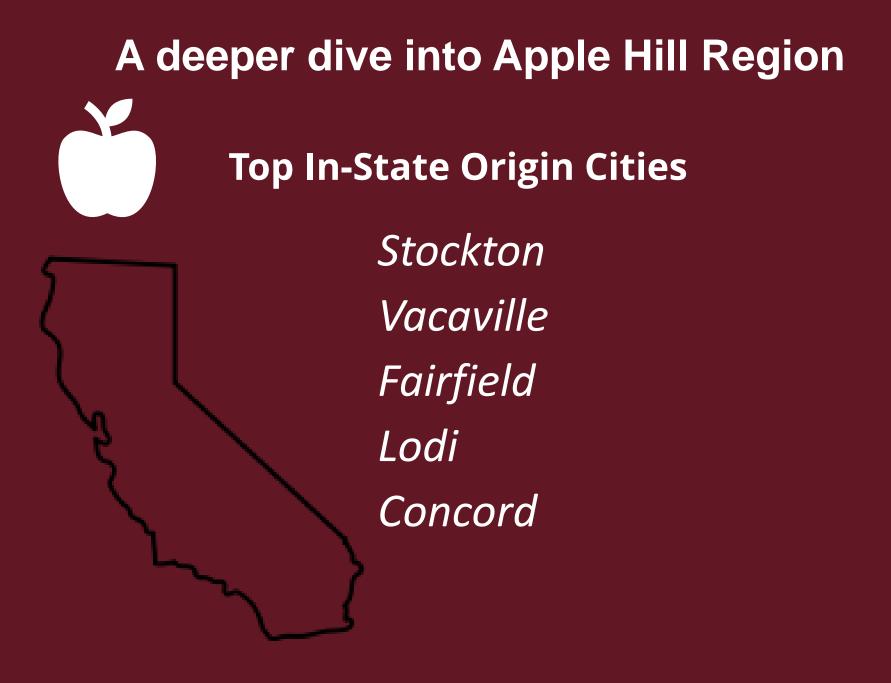

#### Sacramento/ Stockton / Modesto Region

- \$158 Modesto
- \$155 Vacaville
- \$152 Stockton
- \$130 Sacramento
- \$113 Fairfield

Objective: To understand the impact and trends of visitors to the Apple Hill Region. \*\*\* Zartico analyzes visitor geolocation data including the visitor and resident mix, visitor origin, and cross visitation behaviors between January 1 - December 31, 2023.